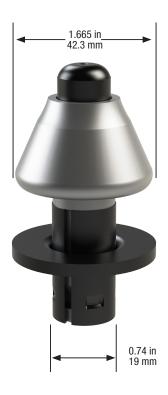

| Part<br>Number | Shank<br>(in, mm) | Tip<br>Diameter<br>(in, mm) | Base<br>Diameter<br>(in, mm) | Gauge<br>(in, mm)    | Pieces<br>per Box | Pieces<br>per Pallet |
|----------------|-------------------|-----------------------------|------------------------------|----------------------|-------------------|----------------------|
| PR28           | 0.74 in<br>19 mm  | 0.633 in<br>16.08 mm        | 0.633 in<br>16.08 mm         | 1.618 in<br>41.1 mm  | 50                | 3000                 |
| PR70           | 0.74 in<br>19 mm  | 0.25 in<br>6.35 mm          | 0.945 in<br>24 mm            | 1.588 in<br>40.33 mm | 50                | 3000                 |