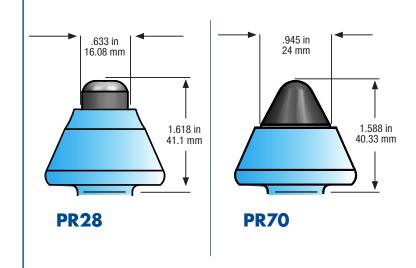

| Part<br>Number | Shank<br>(in, mm) | Tip<br>Diameter<br>(in, mm) | Base<br>Diameter<br>(in, mm) | Gauge<br>(in, mm)    | Pieces<br>per Box | Pieces<br>per Pallet |
|----------------|-------------------|-----------------------------|------------------------------|----------------------|-------------------|----------------------|
| PR28           | 0.74 in<br>19 mm  | 0.633 in<br>16.08 mm        | 0.633 in<br>16.08 mm         | 1.618 in<br>41.1 mm  | 50                | 3000                 |
| PR70           | 0.74 in<br>19 mm  | 0.25 in<br>6.35 mm          | 0.945 in<br>24 mm            | 1.588 in<br>40.33 mm | 50                | 3000                 |