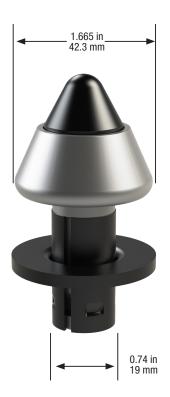

| Part<br>Number | Shank<br>(in, mm) | Tip<br>Diameter<br>(in, mm) | Base<br>Diameter<br>(in, mm) | Gauge<br>(in, mm)    | Pieces<br>per Box | Pieces<br>per Pallet |
|----------------|-------------------|-----------------------------|------------------------------|----------------------|-------------------|----------------------|
| PR28           | 0.74 in<br>19 mm  | 0.633 in<br>16.08 mm        | 0.633 in<br>16.08 mm         | 1.618 in<br>41.1 mm  | 50                | 3000                 |
| PR70           | 0.74 in<br>19 mm  | 0.25 in<br>6.35 mm          | 0.945 in<br>24 mm            | 1.588 in<br>40.33 mm | 50                | 3000                 |