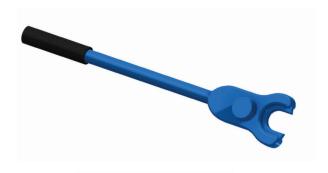

JMXA-CC25

JMXA-CC30

FORKED PULLER - For removal of tools

Part Number - Product Code

JMXA-FP19

JMXA-FP22

JMXA-FP25

JMXA-FP38