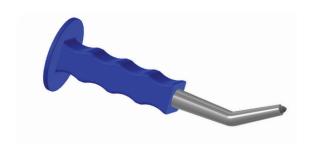

## **Drilling Accessories**

**CURVED KNOCK OUT PUNCH -** Tool remover with carbide tip for extended life.

Part Number - Product Code

JMXA-CKP

INSTALLATION/REMOVAL - For removal of c-clip

Part Number - Product Code