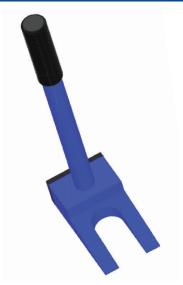

WEDGE PULLER - For removal of shank tools with collars

Part Number - Product Code

JMXA-W25

WEDGE PULLER - For removal of step shank tools with collars

Part Number - Product Code

JMXA-W38

Part Number - Product Code