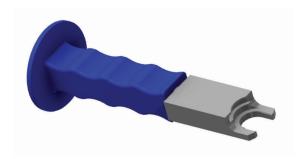

JMXA-CC25

JMXA-CC30

FORKED PULLER - For removal of tools

Part Number - Product Code

JMXA-FP19

JMXA-FP22

JMXA-FP25

JMXA-FP38