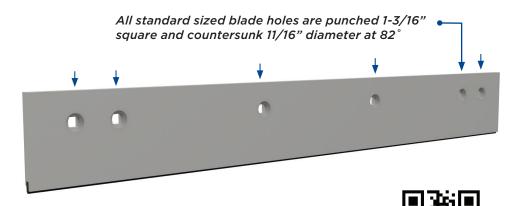

- Compatible with any brand of snow plow
- Customized hard-facing options available
- Available in various sizes to fit most applications
- Hardened steel for maximum durability

| Thickness, inches | Height, inches | Length, inches | Number of Bolt Holes   | Gage Line, inches |
|-------------------|----------------|----------------|------------------------|-------------------|
| 3/4" or 7/8"      | 5 to 8"        | Any Length     | Any Hole Configuration | Any Gage Line     |