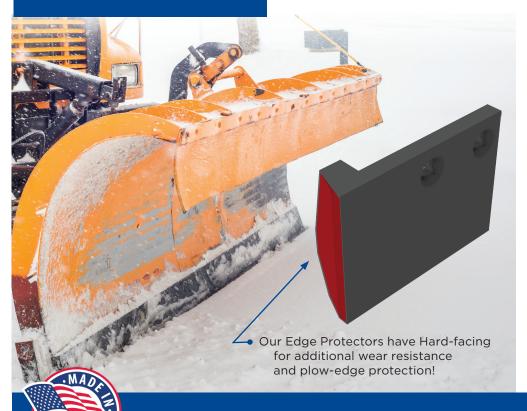

- Compatible with any brand of snow plow
- Customized hard-facing options available
- Available in various sizes to fit most applications
- Hardened steel for maximum durability

| Thickness, inches | Height, inches | Length, inches | Number of Bolt Holes   | Gage Line, inches |
|-------------------|----------------|----------------|------------------------|-------------------|
| 3/4" or 7/8"      | 5 to 8"        | Any Length     | Any Hole Configuration | Any Gage Line     |