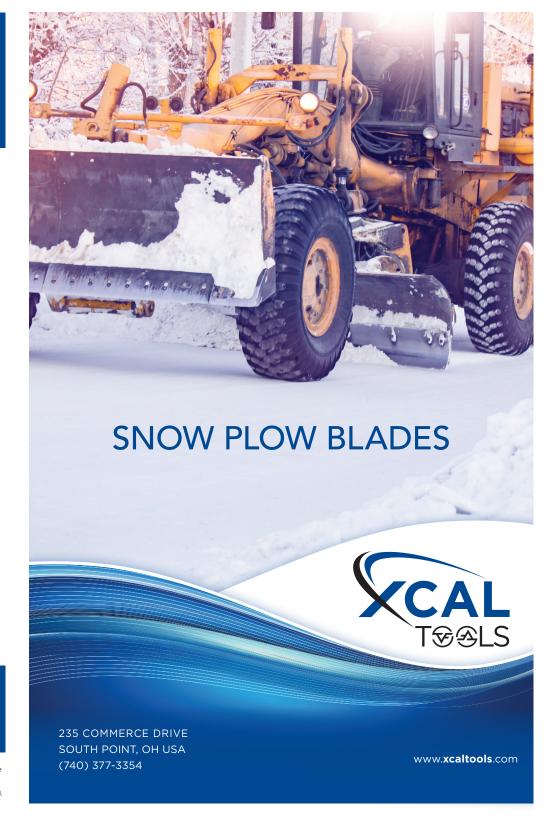

- Compatible with any brand of snow plow
- Customized hard-facing options available
- Available in various sizes to fit most applications
- Hardened steel for maximum durability

| Thickness, inches | Height, inches | Length, inches | Number of Bolt Holes   | Gage Line, inches |
|-------------------|----------------|----------------|------------------------|-------------------|
| 3/4" or 7/8"      | 5 to 8"        | Any Length     | Any Hole Configuration | Any Gage Line     |